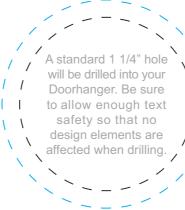

bleed

Artwork that reaches the cutline needs to extend to the edge of the **red line.** 

#### cut line -

This is where your artwork will be trimmed. (Finished size ordered)

### safety ---

All text must be kept within the

#### **ARTWORK WITH BORDERS**

Minimum border thickness must be 1/4 (0.25") thick plus the 1/8 (0.125") bleed for correct print ready artwork. Total border size from the bleed line is 3/8 (0.375"). Border example on the left.

### 5" x 7" Postcard (front)

Total size of card 5.125 x 7.125

Words should be at least 1/8 from the cutting line

### bleed

Artwork that reaches the cutline needs to extend to the edge of the **red line.** 

### cut line -

This is where your artwork will be trimmed. (Finished size ordered)

### safety ---

All text must be kept within the



Words should be at least 1/8 from the cutting line

### **ARTWORK WITH BORDERS**

Minimum border thickness must be 1/4 (0.25") thick plus the 1/8 (0.125") bleed for correct print ready artwork. Total border size from the bleed line is 3/8 (0.375"). Border example on the left.

### bleed

Artwork that reaches the cutline needs to extend to the edge of the **red line.** 

# cut line

This is where your artwork will be trimmed. (Finished size ordered)

# safety ---

All text must be kept within the **blue line** 

# 4.125 x 11" Doorhanger Front